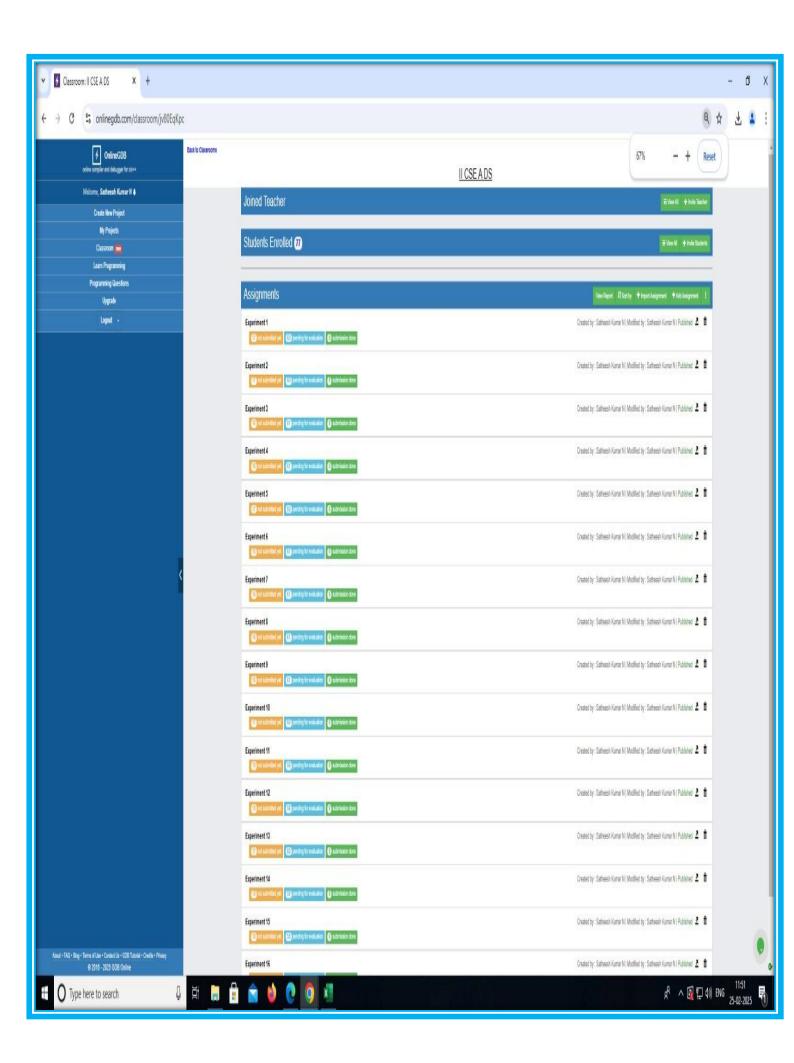

## Name of the Activity: GOOGLE CLASS ROOMS Subject Name: Data Structures Participants :II year CSE

Google Class Room is incorporated in our teaching learning process to interact with students 24X7 by posting technical contents, updated technologies, notes and assignments. It acts like a forum for discussion among the faculty members and students. Google classroom is easy to use and accessible from all the devices. It also enables effective communication, sharing of lecture materials, online evaluation of assignments and user-friendly interface.