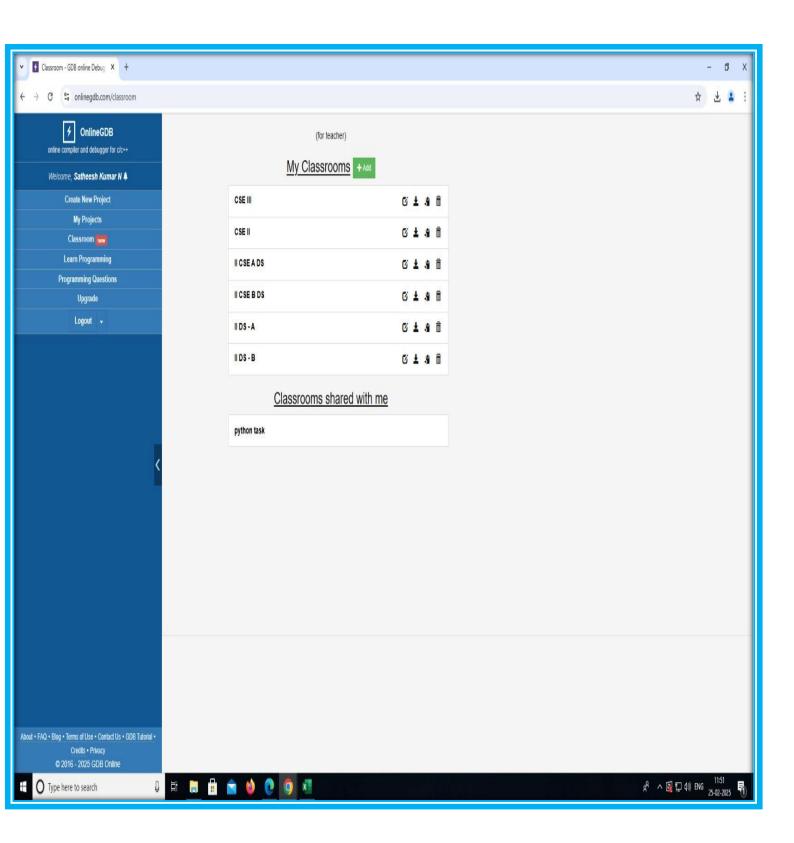

## Name of the Activity: GOOGLE CLASS ROOMS Subject Name: Data Structures Participants :II year CSE

Google Class Room is incorporated in our teaching learning process to interact with students 24X7 by posting technical contents, updated technologies, notes and assignments. It acts like a forum for discussion among the faculty members and students. Google classroom is easy to use and accessible from all the devices. It also enables effective communication, sharing of lecture materials, online evaluation of assignments and user-friendly interface.